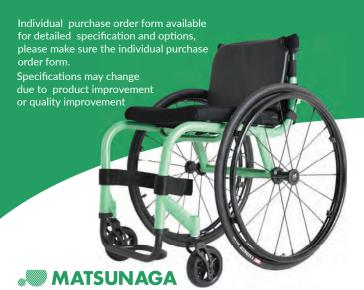

## SIMPLE for optimal use in your life

Matsunaga's design is a simple one but very effective for optimal use, this allows you to live life the best way possible. Simple design allows YOU to grow

"Matsunaga" brand (SEED: seed), which is new to UK and Europe with fans of "Matsunaga"

# **Stability**

MP original pipe, Minamo, is both rigid and light.Si:D has adopted it on the important parts for driving due to enhance strength and rigidity, which wheeling can be comfortable.