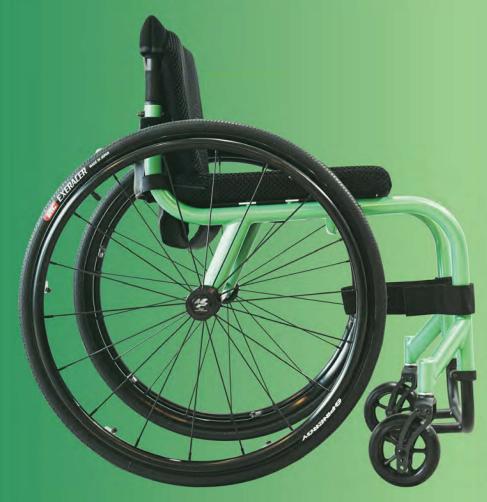

# COLOUR SPROUT GREEN

30mm main frame

#### "美" FRAME Both sides from footrest area

to top of frame are built without welding which makes the frame Matsunaga call it "美" (Bi)

Option: 5" Soft roll • Spinergy LxL Black

MINAMO © Gifu Prefecture

# **Stability**

MP original pipe, Minamo, is both rigid and light.Si:D has adopted it on the important parts for driving due to enhance strength and rigidity, which wheeling can be comfortable.