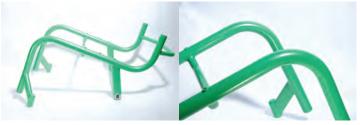

#### "美" FRAME Both sides from footrest area

to top of frame are built without welding which makes the frame Matsunaga call it "美" (Bi)

Option: 5" Soft roll • Spinergy LxL Black

MINAMO © Gifu Prefecture

# **Stability**

MP original pipe, Minamo, is both rigid and light.Si:D has adopted it on the important parts for driving due to enhance strength and rigidity, which wheeling can be comfortable.