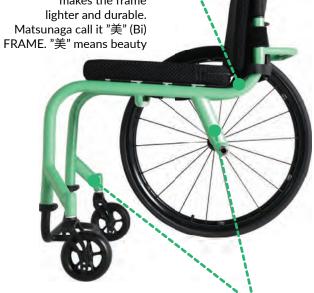

#### "美" FRAME Both sides from footrest area

to top of frame are built without welding which makes the frame Matsunaga call it "美" (Bi)

Option: 5" Soft roll • Spinergy LxL Black

MINAMO © Gifu Prefecture