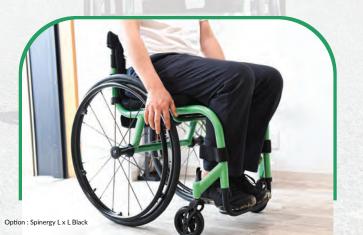

24 Carbon FIN

Matsunaga original carbon wheel dynamically optimized design arrangement of the carbon fiber structure with wall sickness to accommodate sporty and lightness.

25inch Spinergy LxL Black / Sprout green / 5 inch Soft roll