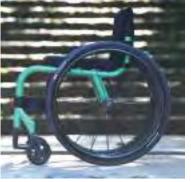

#### "美" FRAME Both sides from footrest area

to top of frame are built without welding which makes the frame Matsunaga call it "美" (Bi)

Option: 5" Soft roll • Spinergy LxL Black

MINAMO © Gifu Prefecture

# **Stability**

MP original pipe, Minamo, is both rigid and light.Si:D has adopted it on the important parts for driving due to enhance strength and rigidity, which wheeling can be comfortable.