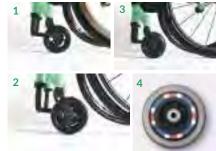

#### **TYRE OPTIONS**

https://ircbike.jp/product-list-cat/wc/

\* Standard colour

4 caster rolls

1. Soft Roll

4/5 2. PUW \*

3. GRC Roll 5

SiD

#### **CASTER FORK COLOUR**

C-fork is assembled 3 pieces of parts.