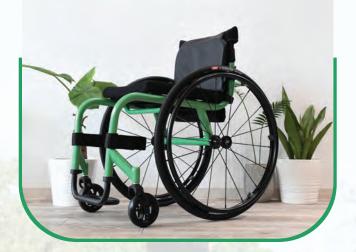

# COLOUR SPROUT GREEN

30mm main frame

24 Carbon FIN

Matsunaga original carbon wheel dynamically optimized design arrangement of the carbon fiber structure with wall sickness to accommodate sporty and lightness.

25inch Spinergy LxL Black / Sprout green / 5 inch Soft roll