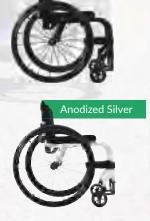

4 4. Lightning

1. Anodized Gold

2. Anodized Silver 3. Anodized Brown 4. Anodized Purple 5. Anodized Blue

6. Anodized Grey

7. Anodized Black

8. Anodized Red